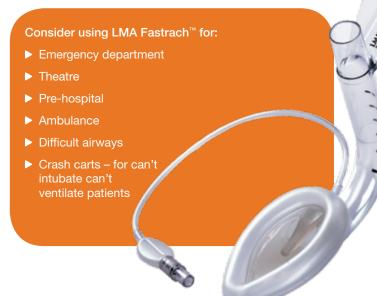

- ▶ Proven use in difficult to intubate patients¹
- Available as a single use device or re-usable up to 40 times
- ► High insertion success¹
- Not made with natural rubber latex
- Available in sizes 3, 4 and 5
- Dedicated single use or re-usable endotracheal tubes available for use with LMA Fastrach™