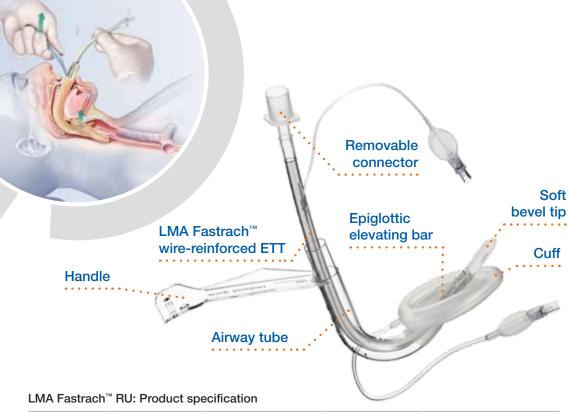

# LMA Fastrach™

The most dependable intubating airway for difficult situations.

The rigid handle of the device facilitates one-handed insertion, removal and adjustment to enhance oxygenation and alignment with the glottis.

### LMA Fastrach™ SU: Product specification

| Mask size | Product code | Patient size      | Maximum cuff<br>volume (air)* | Largest ETT ID (mm)** |     |   |   | )** |
|-----------|--------------|-------------------|-------------------------------|-----------------------|-----|---|---|-----|
| 3         | 135130       | Children 30-50 kg | 20 ml                         | 6                     | 6.5 | 7 | - | -   |
| 4         | 135140       | Adults 50-70 kg   | 30 ml                         | 6                     | 6.5 | 7 | - | -   |
| 5         | 135150       | Adults 70-100 kg  | 40 ml                         | 6                     | 6.5 | 7 | - | -   |